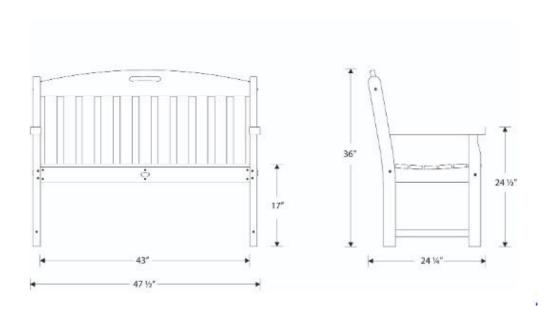

enches and two charging poles, we would have one of each).

With all of the activity that takes place downtown and in Village Park during the year, visitors might benefit from a spot to sit and recharge their phones while taking in all that New Glarus has to offer. Having it situated away from the play area a bit may help ensure that it is used for its intended purpose and kids at the park don't think it is another thing for them to be playing with. Joe and I also considered set up and take down of park events and it should not interfere with those activities, nor should it interfere with snow removal on the sidewalks during the winter months. If you have any other questions or concerns that I may have forgotten to address, please let me know.

#### Bench Picture:



## Bench Dimensions:



## **Charging Poles:**





## VILLAGE OF NEW GLARUS ORDINANCE 23-04

## AN ORDINANCE TO STRIKE SECTION 288-21 (H) OF THE MUNICIPAL CODE OF THE VILLAGE OF NEW GLARUS PARKING REGULATIONS

THE VILLAGE BOARD of the VILLAGE OF NEW GLARUS, GREEN COUNTY, WISCONSIN, does hereby ordain as follows:

**Section 1.** That Section 288-21 (H) is repealed as follows: (Deletions are noted by overstrike.)

#### §288-21 Parking prohibited zones.

(H) The north side of Fourth Avenue from the west edge of the driveway at Fourth Street to a point 165 feet east.

**Section 2.** This Ordinance shall become effective upon passage and publication as provided by law.

| PRESENTED: 5/16/23 | Roger Truttmann, Village President |
|--------------------|------------------------------------|
| ADOPTED: 5/16/23   |