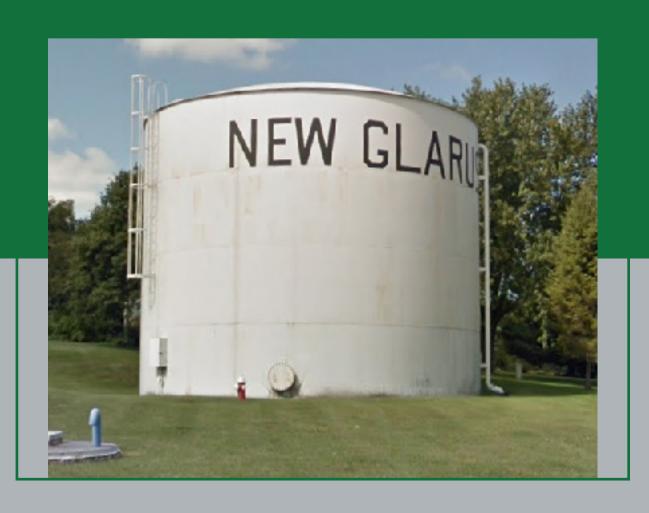

Consideration/Discussion: Qualifications-Based Selection of Engineer for Water Reservoir: Staff put out a Request for Statement of Qualifications for firms interested in providing engineering for the water reservoir project. The Village received two submittals, Strand Engineering and Town & Country. Staff recommend moving forward with Town & Country given their knowledge and experience with the Village of New Glarus as the current water engineer. The Public Works/Public Safety Committee recommended selecting Town & Country at their May 8, 2023 meeting.

<u>Consideration/Discussion: Water Reservoir Tank Option Selection:</u> Town & Country provided several options for the water reservoir tank; their memo is included in the agenda packet. After reviewing options, staff recommend moving forward with the prestressed concrete tank. The Public Works/Public Safety Committee recommended selecting the prestressed concrete tank option at their May 8, 2023 meeting.