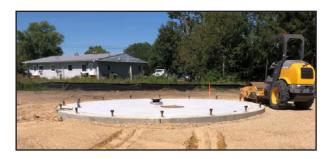

<u>Consideration/Discussion: Water Reservoir Tank Option Selection:</u> Town & Country provided several options for the water reservoir tank; their memo is included in the agenda packet. After reviewing options, staff recommend moving forward with the prestressed concrete tank. The Public Works/Public Safety Committee recommended selecting the prestressed concrete tank option at their May 8, 2023 meeting.