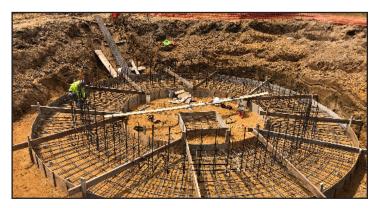

<u>Consideration/Discussion: Water Reservoir Tank Option Selection:</u> Town & Country provided several options for the water reservoir tank; their memo is included in the agenda packet. After reviewing options, staff recommend moving forward with the prestressed concrete tank. The Public Works/Public Safety Committee recommended selecting the prestressed concrete tank option at their May 8, 2023 meeting.