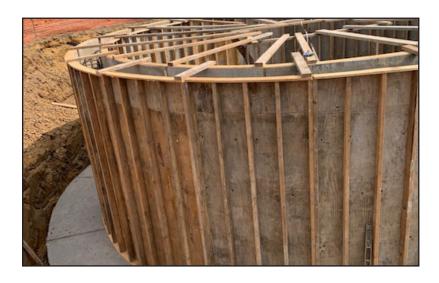

<u>Consideration/Discussion: Water Reservoir Tank Option Selection:</u> Town & Country provided several options for the water reservoir tank; their memo is included in the agenda packet. After reviewing options, staff recommend moving forward with the prestressed concrete tank. The Public Works/Public Safety Committee recommended selecting the prestressed concrete tank option at their May 8, 2023 meeting.