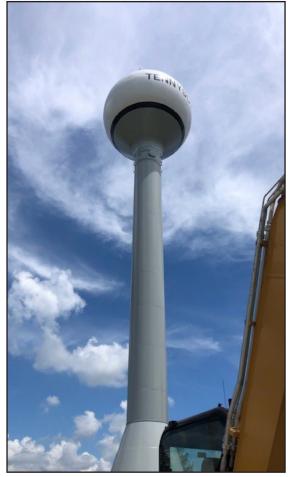

<u>Consideration/Discussion: Water Reservoir Tank Option Selection:</u> Town & Country provided several options for the water reservoir tank; their memo is included in the agenda packet. After reviewing options, staff recommend moving forward with the prestressed concrete tank. The Public Works/Public Safety Committee recommended selecting the prestressed concrete tank option at their May 8, 2023 meeting.