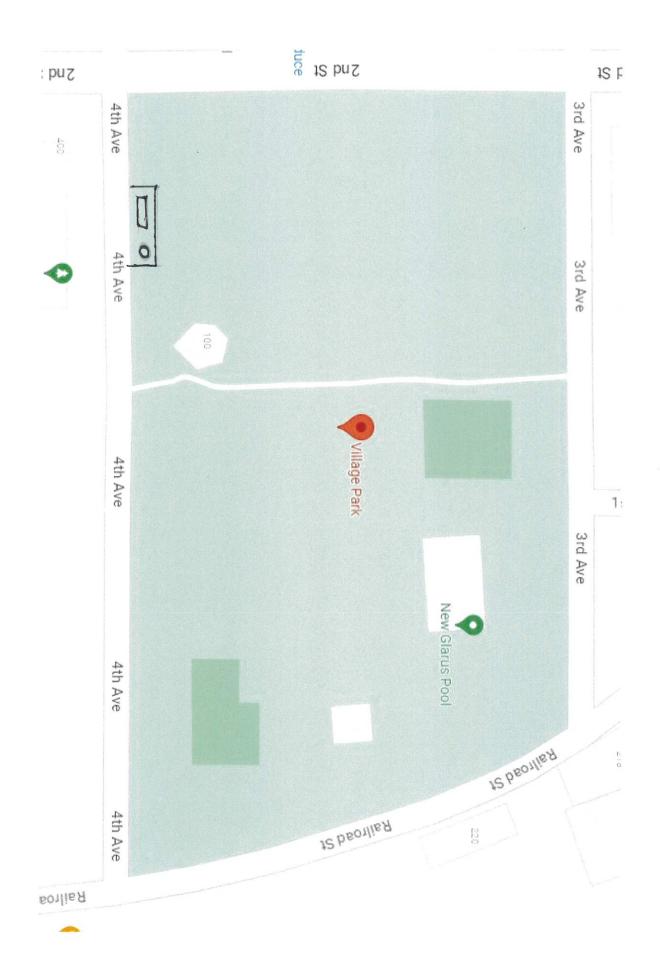

The changes to the original plan that we would be looking at are:

- Instead of a 16" x 16" square of concrete we would be looking at a 12' x 8' pouring for the bench and charging pole (The Friends of the Library agreed to fund this if approved. The estimate from Bobby Pernot is attached).
- Originally, it was to be placed somewhere near the shelter. After talking with Joe, the thought was to put it between the shelter and 2<sup>nd</sup> Street. Situating it away from the play area. (See attached pdf map of proposed new location. The map is not to scale.).