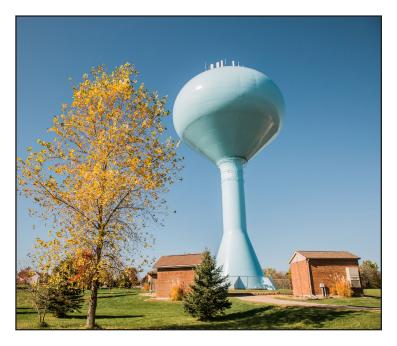

Consideration/Discussion: Qualifications-Based Selection of Engineer for Water Reservoir: Staff put out a Request for Statement of Qualifications for firms interested in providing engineering for the water reservoir project. The Village received two submittals, Strand Engineering and Town & Country. Staff recommend moving forward with Town & Country given their knowledge and experience with the Village of New Glarus as the current water engineer. The Public Works/Public Safety Committee recommended selecting Town & Country at their May 8, 2023 meeting.

<u>Consideration/Discussion: Water Reservoir Tank Option Selection:</u> Town & Country provided several options for the water reservoir tank; their memo is included in the agenda packet. After reviewing options, staff recommend moving forward with the prestressed concrete tank. The Public Works/Public Safety Committee recommended selecting the prestressed concrete tank option at their May 8, 2023 meeting.